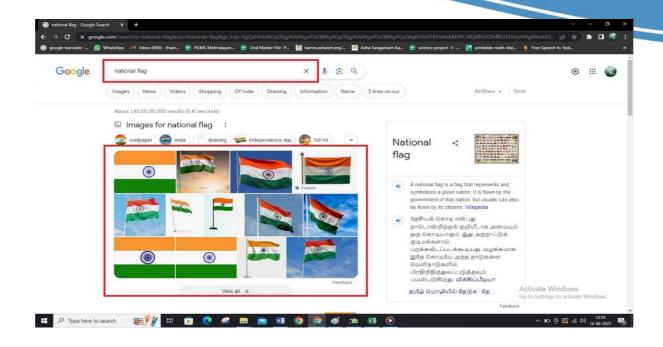

# How to download image file using google chrome browser?

Eg: - National Flag Image Download from google chrome

1. Open Google chrome application

2. Type national flag in search bar.

3. click the image you want to save in the search result. The image will open in a panel on the right side of the page.

4. Click one image and right click on it. A menu will expand.

5.click save image as your file browser will open so you can rename the file and Change the download location.

| 6. Name and save the file. The image will save to your computer once you hit OK in the file browser. |
|------------------------------------------------------------------------------------------------------|
|                                                                                                      |
|                                                                                                      |
|                                                                                                      |
|                                                                                                      |
|                                                                                                      |
|                                                                                                      |
|                                                                                                      |
|                                                                                                      |
|                                                                                                      |
|                                                                                                      |