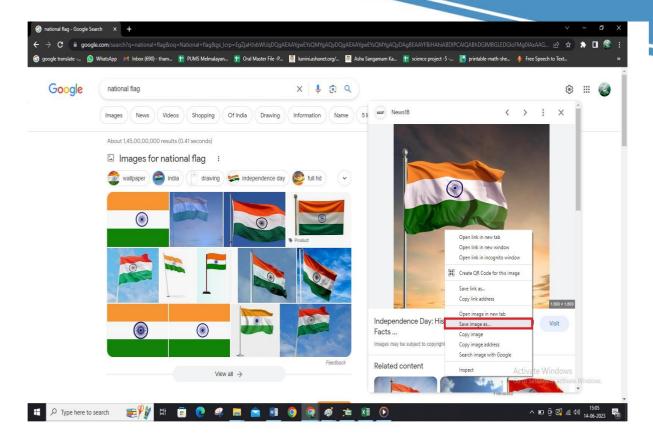

# How to download image file using google chrome browser?

Eg: - National Flag Image Download from google chrome

1. Open Google chrome application

2. Type national flag in search bar.

3. click the image you want to save in the search result. The image will open in a panel on the right side of the page.

4. Click one image and right click on it. A menu will expand.

5.click save image as your file browser will open so you can rename the file and Change the download location.

| 6. Name and save the file. The image will save to your computer once you hit OK in the file browser. |
|------------------------------------------------------------------------------------------------------|
|                                                                                                      |
|                                                                                                      |
|                                                                                                      |
|                                                                                                      |
|                                                                                                      |
|                                                                                                      |
|                                                                                                      |
|                                                                                                      |
|                                                                                                      |
|                                                                                                      |