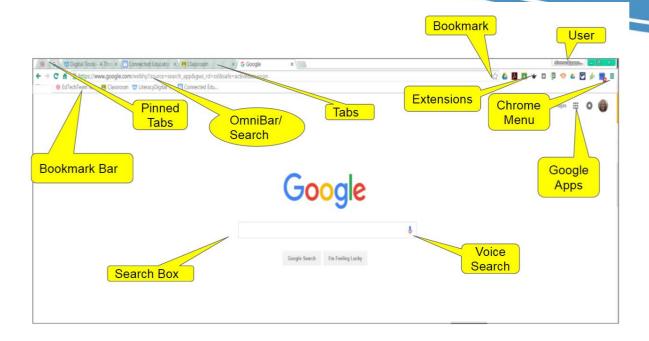

## **Browser**

#### What is Browser?

A browser is an application program that provides a way to look at and interact with all the information on the World Wide Web. This includes Web pages, videos and images.

### **Types of Browser**



#### **Usage of Browser:**

The use of browsers for children includes accessing educational content, conducting research, completing homework, playing educational games, finding creative inspiration, and practicing online safety.

### **Parts of Google Chrome**



## 1. Open Google chrome application



- **2.**Gather information about our National President & Prime minister and our state Chief minister & Education minister in four different tabs within one browser window.
- **3.**(*Eg*)Type president of India in Search bar and press enter key. Shows the result in your monitor. Scroll down given page and click on Wikipedia site its shows brief information.





# How to download image file using google chrome browser?

Eg: - National Flag Image Download from google chrome

1. Open Google chrome application



2. Type national flag in search bar.



3. click the image you want to save in the search result. The image will open in a panel on the right side of the page.



4. Click one image and right click on it. A menu will expand.



5.click save i