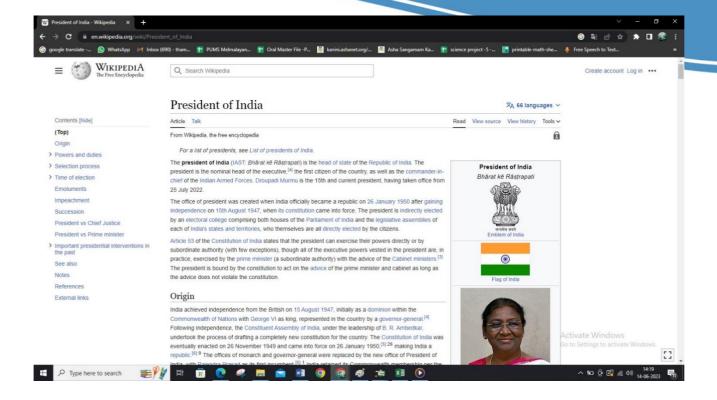

## 1. Open Google chrome application

- **2.**Gather information about our National President & Prime minister and our state Chief minister & Education minister in four different tabs within one browser window.
- **3.**(*Eg*)Type president of India in Search bar and press enter key. Shows the result in your monitor. Scroll down given page and click on Wikipedia site its shows brief information.