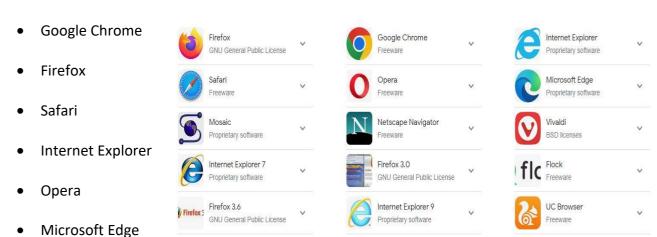

## **Browser**

#### What is Browser?

A browser is an application program that provides a way to look at and interact with all the information on the World Wide Web. This includes Web pages, videos and images.

### **Types of Browser**



#### **Usage of Browser:**

The use of browsers for children includes accessing educational content, conducting research, completing homework, playing educational games, finding creative inspiration, and practicing online safety.

### **Parts of Google Chrome**



## 1. Open Google chrome application



- **2.**Gather information about our National President & Prime minister and our state Chief minister & Education minister in four different tabs within one browser window.
- **3.**(*Eg*)Type president of India in Search bar and press enter key. Shows the result in your monitor. Scroll down given page and click on Wikipedia site its shows brief information.





# How to download image file using google chrome browser?

Eg: - National Flag Image Download from google chrome

1. Open Google