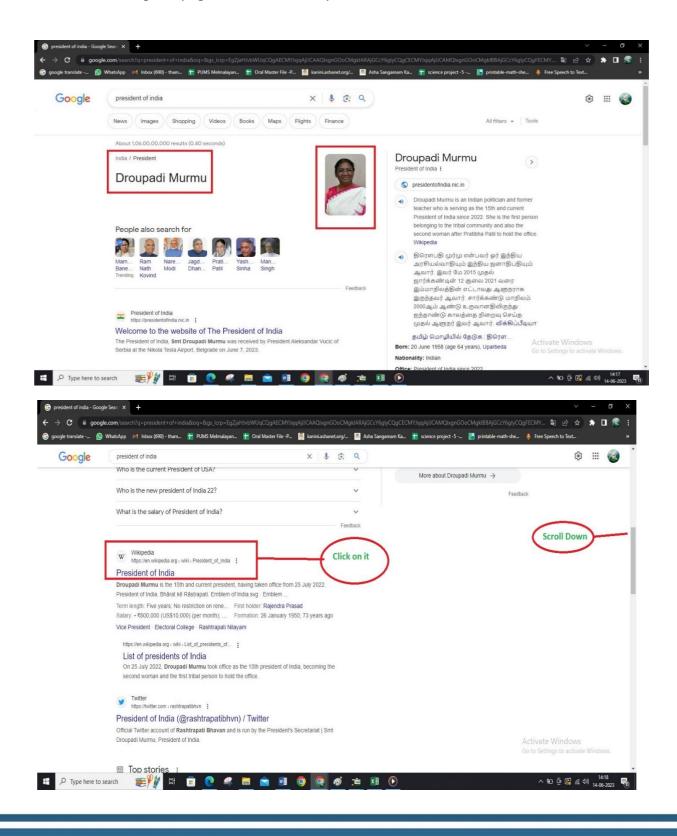

## 1. Open Google chrome application

- **2.**Gather information about our National President & Prime minister and our state Chief minister & Education minister in four different tabs within one browser window.
- **3.**(*Eg*)Type president of India in Search bar and press enter key. Shows the result in your monitor. Scroll down given page and click on Wikipedia site its shows brief information.