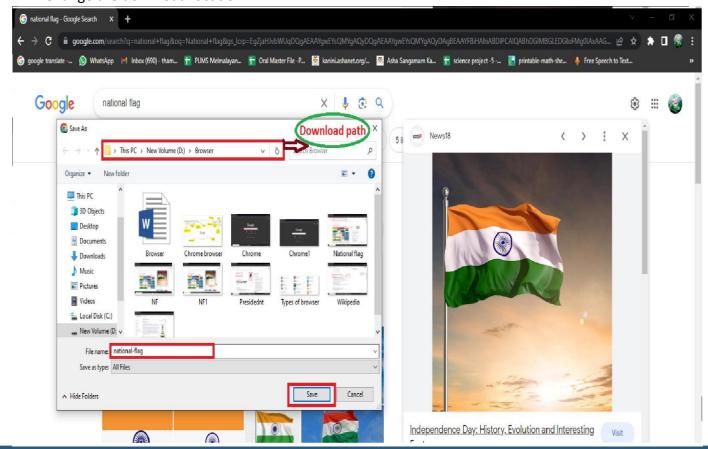

4. Click one image and right click on it. A menu will expand.

5.click save image as your file browser will open so you can rename the file and Change the download location.

| 6. Name and save the file. The image will save to your computer once you hit OK in the file browser. |
|------------------------------------------------------------------------------------------------------|
|                                                                                                      |
|                                                                                                      |
|                                                                                                      |
|                                                                                                      |
|                                                                                                      |
|                                                                                                      |
|                                                                                                      |
|                                                                                                      |
|                                                                                                      |
|                                                                                                      |