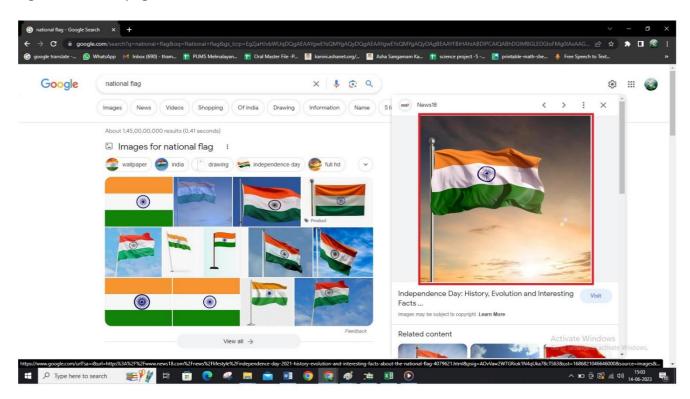

4. Click one image and right click on it. A menu will expand.

5.click save image as your file browser will open so you can rename the file and Change the download location.

| 6. Name and save the file. The image will save to your computer once you hit OK in the file browser. |
|------------------------------------------------------------------------------------------------------|
|                                                                                                      |
|                                                                                                      |
|                                                                                                      |
|                                                                                                      |
|                                                                                                      |
|                                                                                                      |
|                                                                                                      |
|                                                                                                      |
|                                                                                                      |
|                                                                                                      |